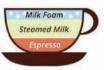

### **LATTES**

FRESHLY PULLED SHOTS OF ESPRESSO BLENDED WITH HOT STEAMED MILK, TOPPED WITH FOAM 12 OZ SMALL 4.25 / 16 OZ MEDIUM 4.75 20 OZ LARGE 5.50

## **CAPPUCCINOS**

THE PERFECT BALANCE OF ESPRESSO, STEAMED MILK AND FOAM

12 OZ SMALL 4.25 / 16 OZ MEDIUM 4.75 20 OZ LARGE 5.50