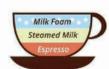

### **LATTES**

FRESHLY PULLED SHOTS OF ESPRESSO BLENDED WITH HOT STEAMED MILK, TOPPED WITH FOAM 12 OZ SMALL 4.25 / 16 OZ MEDIUM 4.75 20 OZ LARGE 5.50

## **CAPPUCCINOS**

THE PERFECT BALANCE OF ESPRESSO, STEAMED MILK AND FOAM

12 OZ SMALL 4.25 / 16 OZ MEDIUM 4.75 20 OZ LARGE 5.50