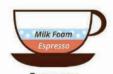

## **OLD WORLD MACCHIATO**

2 OZ OF FRESH ESPRESSO WITH 2 OZ MILK ONE SIZE / 3.75